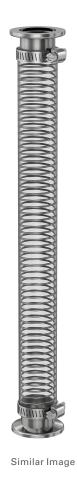

# ISO-KF PVC flexible hose NW-40 PVC flexible hose, 12" length

Part number: PVC-150-12-2NW

## ISO-KF PVC flexible hose NW-40 PVC flexible hose, 12" length

- Dampen out pump vibrations with a flex coupling
- Easily join two mis-aligned ports using a flex hose
- Thin, medium and thick wall hoses offer a range of flexibility and robustness
- Standard lengths and flange combinations offered. Others available.
- Contact us at 800-824-4166 if you can't find exactly what you need

| Dimensions (in inches) |        |
|------------------------|--------|
| Dim A                  | 12"    |
| Dim B                  | 6"     |
| Dim C                  | 1-1/2" |
| Dim D                  | 2.00"  |

#### PVC-150-12-2NW

| Parameters             | Specifications                     |
|------------------------|------------------------------------|
| Flange Size            | DN 40 ISO-KF                       |
| Type                   | PVC Flexible Hose                  |
| ID                     | 1-1/2"                             |
| Length                 | 12"                                |
| Bend Radius            | 6"                                 |
| Hose Material          | PVC                                |
| Flange & Cuff Material | 304 stainless                      |
| Vacuum Range           | 1 · 10 <sup>-2</sup> mbar to 1 bar |
| Temperature Range      | -4 °C to 65 °C                     |
| Weight                 | 0 lbs                              |