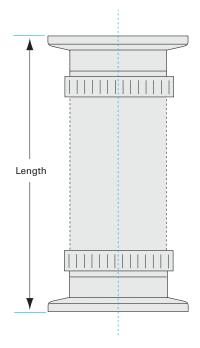

# ISO-KF PVC flexible hose NW-40 PVC flexible hose, 12" length

Part number: PVC-150-12-2NW

## ISO-KF PVC flexible hose NW-40 PVC flexible hose, 12" length

- Dampen out pump vibrations with a flex coupling
- Easily join two mis-aligned ports using a flex hose
- Thin, medium and thick wall hoses offer a range of flexibility and robustness
- Standard lengths and flange combinations offered. Others available.
- Contact us at 800-824-4166 if you can't find exactly what you need

| Dimensions (in inches) |        |
|------------------------|--------|
| Dim A                  | 12"    |
| Dim B                  | 6"     |
| Dim C                  | 1-1/2" |
| Dim D                  | 2.00"  |

#### PVC-150-12-2NW

| Parameters             | Specifications                     |
|------------------------|------------------------------------|
| Flange Size            | DN 40 ISO-KF                       |
| Type                   | PVC Flexible Hose                  |
| ID                     | 1-1/2"                             |
| Length                 | 12"                                |
| Bend Radius            | 6"                                 |
| Hose Material          | PVC                                |
| Flange & Cuff Material | 304 stainless                      |
| Vacuum Range           | 1 · 10 <sup>-2</sup> mbar to 1 bar |
| Temperature Range      | -4 °C to 65 °C                     |
| Weight                 | 0 lbs                              |